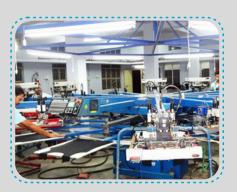

### **Printing Section**

Our Printing unit is facilitated with Convertional, Rotary, Reactive Discharge and Multi colour chest printing. The Rotary printing machine produces 2500 Kgs/day. The Garment chest printing machine produces 10000 pcs/day.