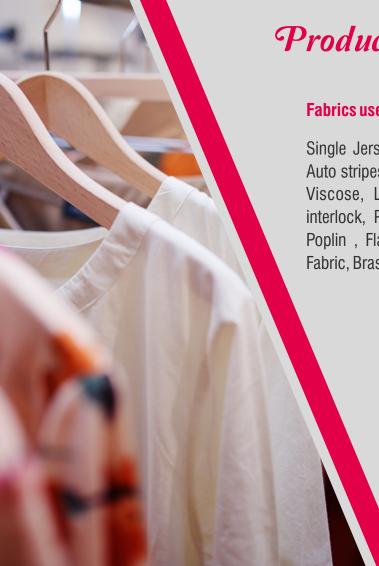

#### **Fabrics used**

Single Jersey, Yarn dyed jersey, Feeder stripers, Auto stripes, Engineer Stripes, Lycra jersey, Lycra Viscose, Lycra fleece, Interlock, Drop needle interlock, Pique, Honey comb, 1x1 Rib, Woven Poplin, Flannel, Voile Fabric, Laces, Grindle Fabric, Brasso Fabric