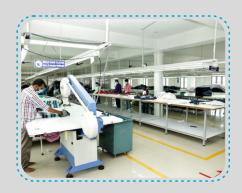

## **Cutting Section**

Cutting is the main phase in garment making. A Garment can't be made without cutting. In our firm cutting is done by the persons who are perfectly skilled and keeping in mind. We have modern hand cutter and pattern cutting machines.

For stitching of garments we have 200 machines. The over lock and flat lock machines are from Pegasus-Japan and lock stitch are from Juki-Japan. All the machines are fixed with auto thread trimming and dust collection.