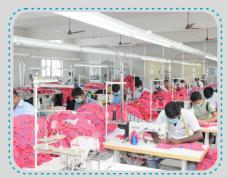

For stitching of garments we have 200 machines. The over lock and flat lock machines are from Pegasus-Japan and lock stitch are from Juki-Japan. All the machines are fixed with auto thread trimming and dust collection.