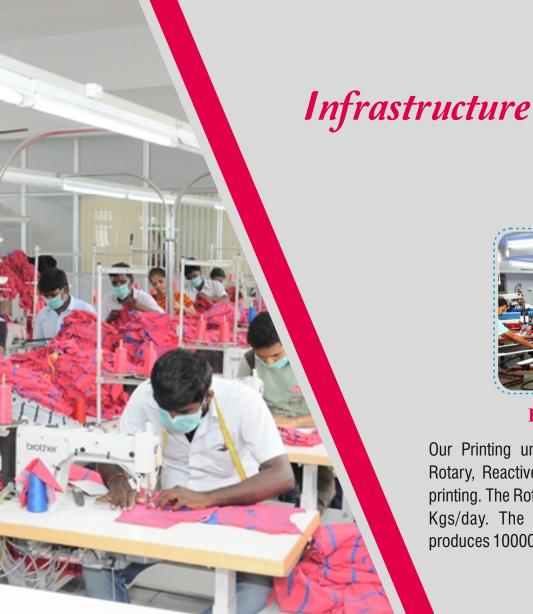

### **Printing Section**

Our Printing unit is facilitated with Convertional, Rotary, Reactive Discharge and Multi colour chest printing. The Rotary printing machine produces 2500 Kgs/day. The Garment chest printing machine produces 10000 pcs/day.

For stitching of garments we have 200 machines. The over lock and flat lock machines are from Pegasus-Japan and lock stitch are from Juki-Japan. All the machines are fixed with auto thread trimming and dust collection.