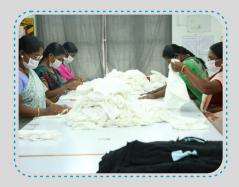

**Checking Section** 

The finished garment is then subject to a thorough check by skilled supervisors, even the smallest defect is not overlooked.

**Ironing Section** 

As this is the final figuring of a Garment, we take maximum care. We have a experienced team of checkers who under go checking in three stages. Initial / middle & Final. There are three filters to filter the garment before it reaches the Ironing Division.